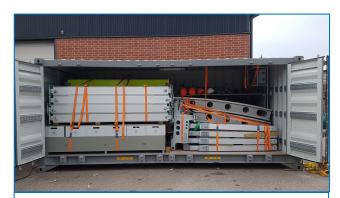

#### • Logistics and transportation:

- Delivery in standard 20ft containers which will be used as supporting structure and additional storage.
- Supports short and long time deployment (days to years)

Ready to deploy.: Packaging of MMF inside a sea container.

A re-deployable shelter for coast guard helicopters.