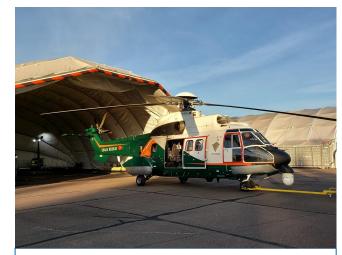

Ready to deploy.: Packaging of MMF inside a sea container.

A re-deployable shelter for coast guard helicopters.