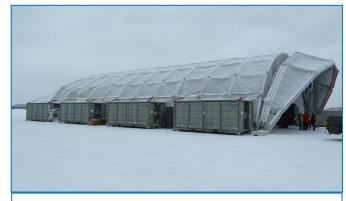

#### Accessories:

• Some of the available accessories are SAR protection capabilities, inside lining for thermal preservation, man doors, service cranes, lights, etc.

The M-system is scalable in width, height and length to support changing needs and infrastructures. M5 with double clam shell doors. Doors open in 60 seconds.

Helicopter shelter - M5 with clam shell doors.

| M5 Sample unit                                                                                              |          |
|-------------------------------------------------------------------------------------------------------------|----------|
| KTS M5 MMF / Hangar System - 20 X 34                                                                        | No units |
| Dimensions: 67'/20,5m (Width) - 112'/34m (Length) - 26'/8m (Height) - 6,900ft2/640m2                        | 1        |
| M5 SHELTER: RAPID DEPLOYMENT SHELTER, TACTICAL RESPONSE HANGAR                                              |          |
| Extreme model: 119 mph or 53m/s wind load (sustainable), 56 lbs/ft2 or 275kg/m2 snow load                   |          |
| Fully opening electrically operated clam-shell doors in both ends. Opens in full in 60 sec.                 |          |
| Canopy material is 2.95 oz/ft2 or 900g/m2 fire-retardant PVC with +160F or +70C degrees UV-protection       |          |
| Emergency exits/side doors - 2 units                                                                        |          |
| Duct fans for ventilation, integrated into canapy                                                           |          |
| KTS option package 1 (for logistics and anchoring the shelter)                                              |          |
| New ISO 20´ISO container, short-side loader                                                                 | 3        |
| KTS option package 2 Insulation                                                                             |          |
| KTS Thermal block Insulation liner to block heat and cold                                                   | 1        |
| KTS optio package 3 Assembly/dissassmebly equipment (recommended one pack/assembly site)                    |          |
| Turn Key pack (includes all tools and instructions for assembly/disassembly). Forklift required for moving. | 1        |
| One pack per physical assembly location.                                                                    |          |
| KTS option package 4 Crane kit - 1 ton/1,000kg                                                              |          |
| 1 ton/1,000 kg service crane with radio operated controls                                                   | 1        |
| KTS option package 5 Crane kit - 2ton/2,000kg                                                               |          |
| 2 ton/2,000 kg service crane with radio operated controls                                                   | 1        |
| KTS option package 6 Electricity and Lighting                                                               |          |
| Electric Inlet & Outlet box IP65 230V or 110v                                                               | 1        |
| Led-lights. Led 95W 13.000 IP65 500LUX                                                                      | 1        |
| Logistics and delivery                                                                                      |          |
| Delivery to port - depending on current ocean freight rates                                                 | 3        |
| Delivery to assembly location - depending on distance, etc.                                                 | 3        |
|                                                                                                             |          |

Ready to deploy.: Packaging of MMF inside a sea container.

A re-deployable shelter for coast guard helicopters.