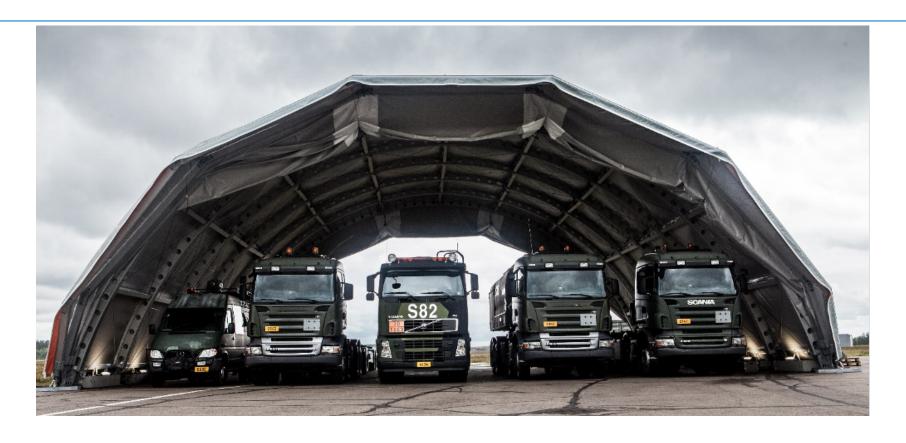

## KT-Shelter - Mobile Maintenance Facility (MMF)

Self-sufficient field facility for any situation or location

Designed to support maintenance and field services with the highest standards.

The assembly and disassembly from ground up with a 4 man crew in any field situation within 1-4 days without any external machinery.

### Ability to support transportation, logistics, safekeeping and maintenance.

#### • Assembly:

- Field assembly in any situation from the ground up in 1-4 days.
- No special foundation required mother earth will do just fine.
- Assembly with 4 man crew no additional machinery required.

#### • Logistics and transportation:

- Delivery in standard 20ft containers which will be used as supporting structure and additional storage.
- Supports short and long time deployment (days to years)