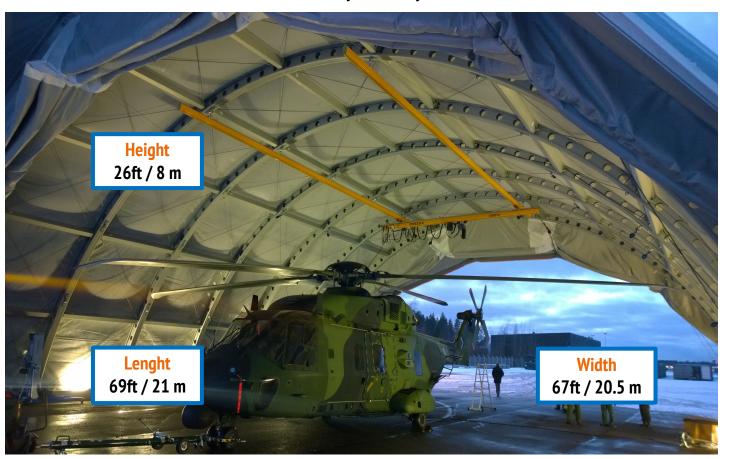

#### Accessories:

• Some of the available accessories are SAR protection capabilities, inside lining for thermal preservation, man doors, service cranes, lights, etc.

The M-system is scalable in width, height and length to support changing needs and infrastructures. M5 with double clam shell doors. Doors open in 60 seconds.

Helicopter shelter - M5 with clam shell doors.

| M5 Sample unit                                                                                              |          |
|-------------------------------------------------------------------------------------------------------------|----------|
| KTS M5 MMF / Hangar System - 20 X 34                                                                        | No units |
| Dimensions: 67'/20,5m (Width) - 112'/34m (Length) - 26'/8m (Height) - 6,900ft2/640m2                        | 1        |
| M5 SHELTER: RAPID DEPLOYMENT SHELTER, TACTICAL RESPONSE HANGAR                                              |          |
| Extreme model: 119 mph or 53m/s wind load (sustainable), 56 lbs/ft2 or 275kg/m2 snow load                   |          |
| Fully opening electrically operated clam-shell doors in both ends. Opens in full in 60 sec.                 |          |
| Canopy material is 2.95 oz/ft2 or 900g/m2 fire-retardant PVC with +160F or +70C degrees UV-protection       |          |
| Emergency exits/side doors - 2 units                                                                        |          |
| Duct fans for ventilation, integrated into canapy                                                           |          |
| KTS option package 1 (for logistics and anchoring the shelter)                                              |          |
| New ISO 20´ISO container, short-side loader                                                                 | 3        |
| KTS option package 2 Insulation                                                                             |          |
| KTS Thermal block Insulation liner to block heat and cold                                                   | 1        |
| KTS optio package 3 Assembly/dissassmebly equipment (recommended one pack/assembly site)                    |          |
| Turn Key pack (includes all tools and instructions for assembly/disassembly). Forklift required for moving. | 1        |
| One pack per physical assembly location.                                                                    |          |
| KTS option package 4 Crane kit - 1 ton/1,000kg                                                              |          |
| 1 ton/1,000 kg service crane with radio operated controls                                                   | 1        |
| KTS option package 5 Crane kit - 2ton/2,000kg                                                               |          |
| 2 ton/2,000 kg service crane with radio operated controls                                                   | 1        |
| KTS option package 6 Electricity and Lighting                                                               |          |
| Electric Inlet & Outlet box IP65 230V or 110v                                                               | 1        |
| Led-lights. Led 95W 13.000 IP65 500LUX                                                                      | 1        |
| Logistics and delivery                                                                                      |          |
| Delivery to port - depending on current ocean freight rates                                                 | 3        |
| Delivery to assembly location - depending on distance, etc.                                                 | 3        |
|                                                                                                             |          |