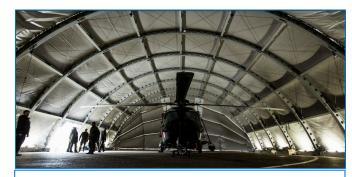

#### Accessories:

• Some of the available accessories are SAR protection capabilities, inside lining for thermal preservation, man doors, service cranes, lights, etc.

The M-system is scalable in width, height and length to support changing needs and infrastructures. M5 with double clam shell doors. Doors open in 60 seconds.

Helicopter shelter - M5 with clam shell doors.

| M5 Sample unit                                                                                              |          |
|-------------------------------------------------------------------------------------------------------------|----------|
| KTS M5 MMF / Hangar System - 20 X 34                                                                        | No units |
| Dimensions: 67'/20,5m (Width) - 112'/34m (Length) - 26'/8m (Height) - 6,900ft2/640m2                        | 1        |
| M5 SHELTER: RAPID DEPLOYMENT SHELTER, TACTICAL RESPONSE HANGAR                                              |          |
| Extreme model: 119 mph or 53m/s wind load (sustainable), 56 lbs/ft2 or 275kg/m2 snow load                   |          |
| Fully opening electrically operated clam-shell doors in both ends. Opens in full in 60 sec.                 |          |
| Canopy material is 2.95 oz/ft2 or 900g/m2 fire-retardant PVC with +160F or +70C degrees UV-protection       |          |
| Emergency exits/side doors - 2 units                                                                        |          |
| Duct fans for ventilation, integrated into canapy                                                           |          |
| KTS option package 1 (for logistics and anchoring the shelter)                                              |          |
| New ISO 20´ISO container, short-side loader                                                                 | 3        |
| KTS option package 2 Insulation                                                                             |          |
| KTS Thermal block Insulation liner to block heat and cold                                                   | 1        |
| KTS optio package 3 Assembly/dissassmebly equipment (recommended one pack/assembly site)                    |          |
| Turn Key pack (includes all tools and instructions for assembly/disassembly). Forklift required for moving. | 1        |
| One pack per physical assembly location.                                                                    |          |
| KTS option package 4 Crane kit - 1 ton/1,000kg                                                              |          |
| 1 ton/1,000 kg service crane with radio operated controls                                                   | 1        |
| KTS option package 5 Crane kit - 2ton/2,000kg                                                               |          |
| 2 ton/2,000 kg service crane with radio operated controls                                                   | 1        |
| KTS option package 6 Electricity and Lighting                                                               |          |
| Electric Inlet & Outlet box IP65 230V or 110v                                                               | 1        |
| Led-lights. Led 95W 13.000 IP65 500LUX                                                                      | 1        |
| Logistics and delivery                                                                                      |          |
| Delivery to port - depending on current ocean freight rates                                                 | 3        |
| Delivery to assembly location - depending on distance, etc.                                                 | 3        |
|                                                                                                             |          |