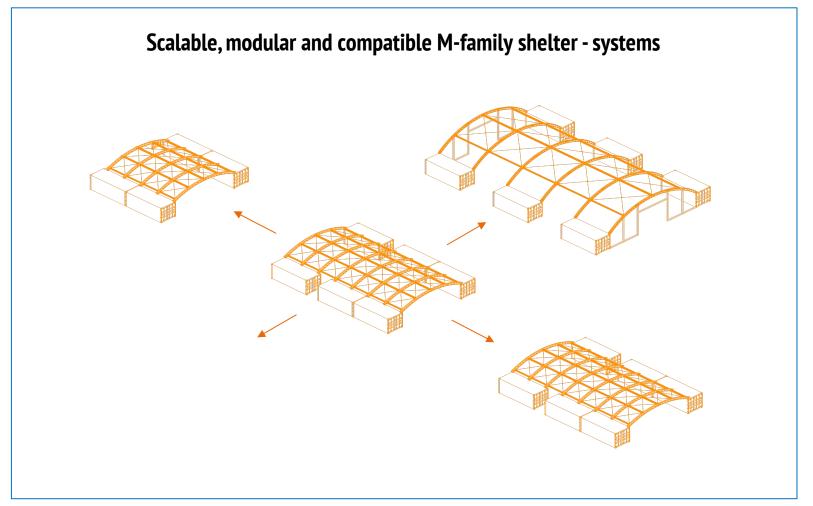

### M-Family offers scalable facilities for different missions and various asset types

The M-system is scalable in width, height and length to support changing needs and an assortment of infrastructures

M-series models are M1, M2, M3, M4, M5 and M6

### Ability to support transportation, logistics, safekeeping and maintenance.