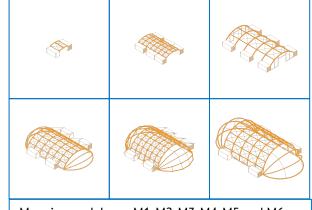

M-series models are M1, M2, M3, M4, M5 and M6

### M-Family offers scalable facilities for different missions and various asset types

The M-system is scalable in width, height and length to support changing needs and an assortment of infrastructures