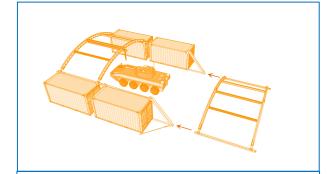

#### • Logistics and transportation:

- Delivery in standard 20ft containers which will be used as supporting structure and additional storage.
- Supports short and long time deployment (days to years)

Ready to deploy.: Packaging of MMF inside a sea container.

A re-deployable shelter for coast guard helicopters.