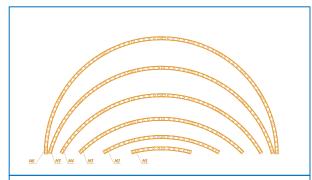

### M-Family offers scalable facilities for different missions and various asset types

The M-system is scalable in width, height and length to support changing needs and an assortment of infrastructures

M-series models are M1, M2, M3, M4, M5 and M6